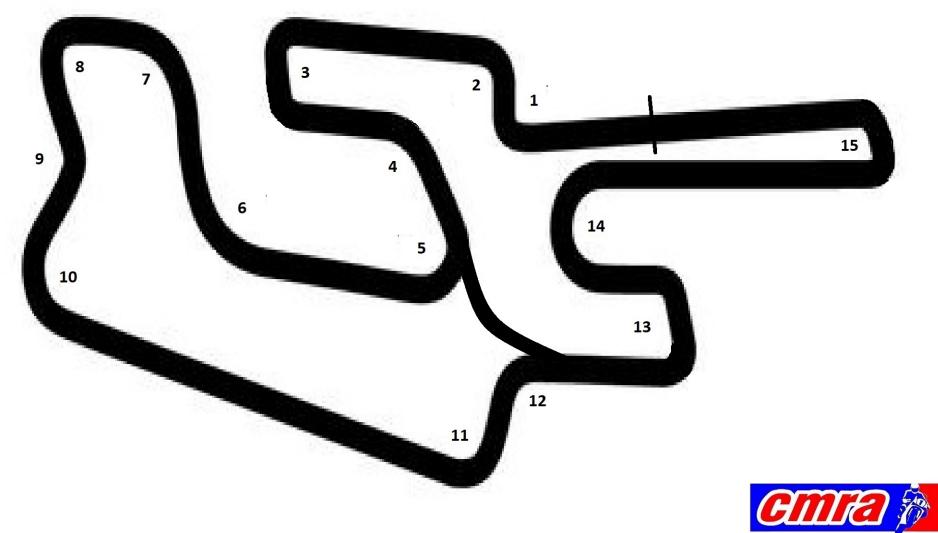

# **TO BE ANNOUNCED**

| Course length:     | Pole:                           | Turns:   |
|--------------------|---------------------------------|----------|
| 2.75 mi (4.42 km)  | Riders Left                     | 15       |
| Coordinates:       | Race Direction:                 | Straits: |
| 33.3669N, 97.4271W | Clockwise and Counter-Clockwise | 5        |