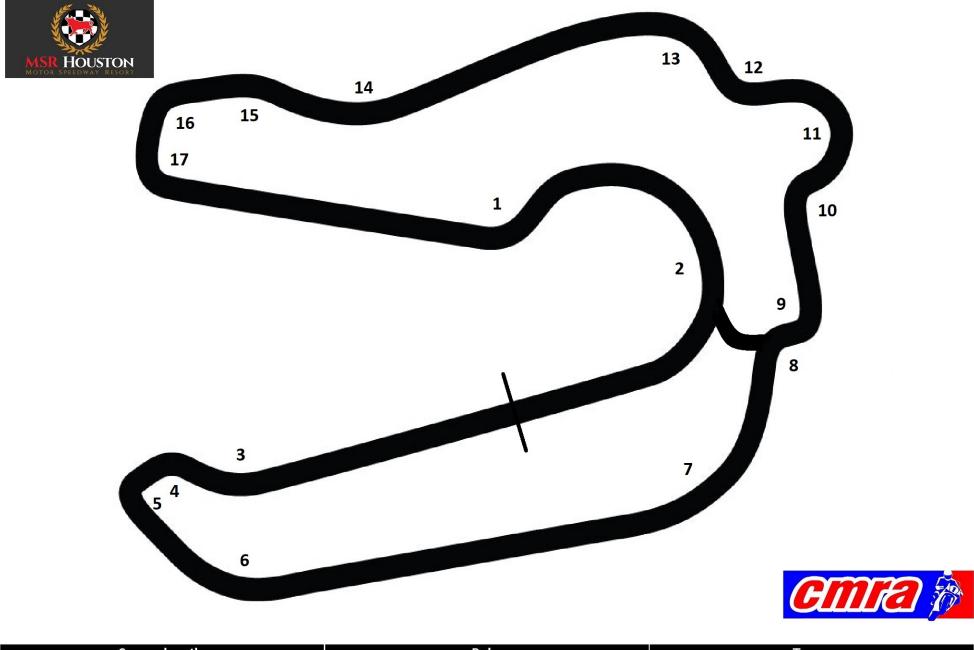

# TO BE ANNOUNCED

| Course length:     | Pole:           | Turns:   |
|--------------------|-----------------|----------|
| 2.38 mi (3.83 km)  | Riders Left     | 17       |
| Coordinates:       | Race Direction: | Straits: |
| 29.2777N, 95.4235W | Clockwise       | 3        |