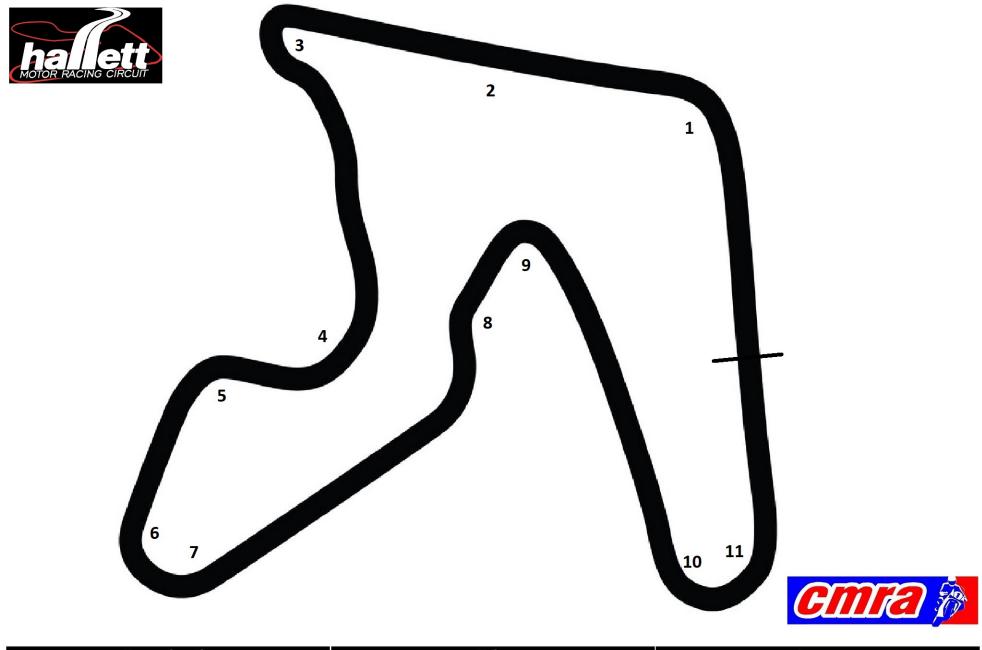

CMRA LICENSE SCHOOL: HART PHOTOGRAPHY

| Course length:     | Pole:             | Turns:   |
|--------------------|-------------------|----------|
| 1.8 mi (2.89 km)   | Riders Left       | 11       |
| Coordinates:       | Race Direction:   | Straits: |
| 36.2175N, 96.5890W | Counter-Clockwise | 4        |