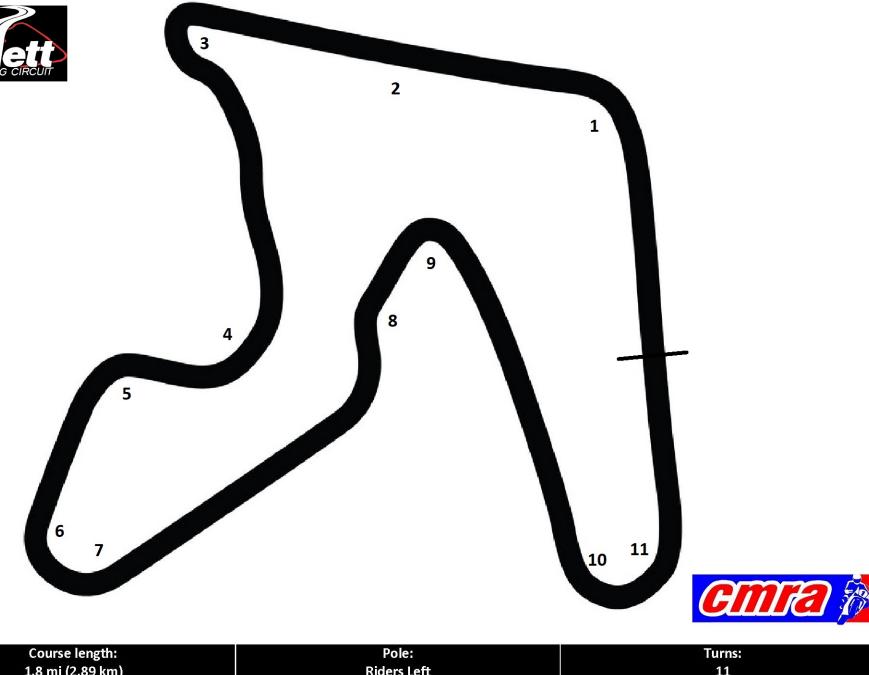

vice (2) Ultra Lightweight Expert (3) Big Bike Novice (4) Big Bike Expert
- 5:50 License School Mock Race
- 12:00am Gates Closed

THE CMRA APPRECIATES OUR CLASS SPONSORS FOR THEIR SUPPORT









SPRINT CLASSES: RIDESMART MOTORCYCLE SCHOOL - A SUPERSTOCK NOVICE

RIDESMART MOTORCYCLE SCHOOL - C SUPERSTOCK NOVICE RIDESMART MOTORCYCLE SCHOOL - FORMULA 40 HEAVYWEIGHT EXPERT RIDESMART MOTORCYCLE SCHOOL - 500 SUPERBIKE NOVICE RIDESMART MOTORCYCLE SCHOOL - RANDOM EXPERT DRAWING 1 RIDESMART MOTORCYCLE SCHOOL - RANDOM EXPERT DRAWING 2 **BISON - FORMULA 1 EXPERT BISON - FORMULA 1 NOVICE** 

BISON

**BISON - D SUPERSTOCK EXPERT BISON - D SUPERSTOCK NOVICE RACEWORX - A SUPERSTOCK EXPERT RES - C SUPERBIKE NOVICE VONHERTELL RACING - FORMULA 2 EXPERT** 

CMRA LICENSE SCHOOL: HART PHOTOGRAPHY













| course lengan      |                   | i di fisi |
|--------------------|-------------------|-----------|
| 1.8 mi (2.89 km)   | Riders Left       | 11        |
| Coordinates:       | Race Direction:   | Straits:  |
| 36.2175N, 96.5890W | Counter-Clockwise | 4         |