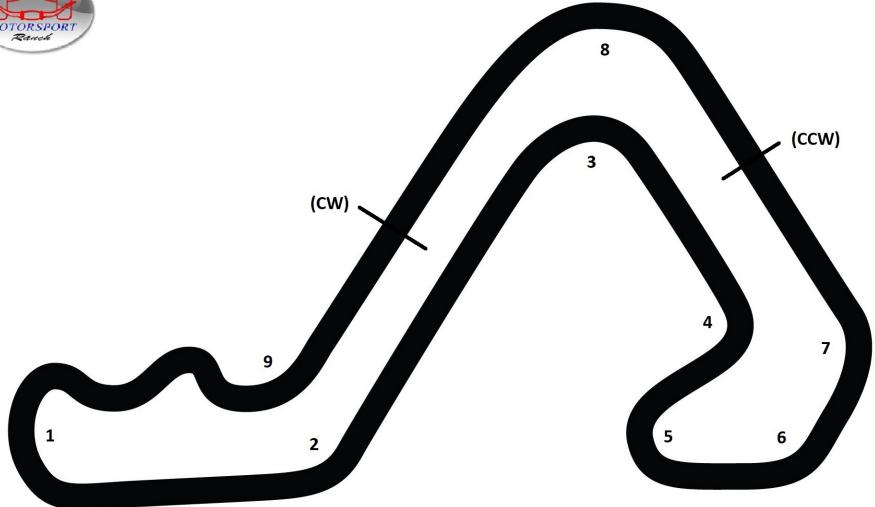

# Motorsport Ranch, Cresson, Texas (clockwise) July 5, 2024

SCHEDULE SUBJECT TO CHANGE

ANNOUNCER BROADCASTS ON FM STATION TBA / RACE CONTROL BROADCASTS ON TEAM CHANNEL 469.6250 MHz LIVE TIMING AND SCORING VIA RACE MONITOR APP ON MOBILE DEVICES AND ONLINE AT http://cmraracing.com/timing.html

CMRA LICENSE SCHOOL: HART PHOTOGRAPHY

| Course length:     | Pole:                               | Turns:   |
|--------------------|-------------------------------------|----------|
| 1.7 mi (2.73 km)   | Riders Left (CW) Riders Right (CCW) | 9        |
| Coordinates:       | Race Direction:                     | Straits: |
| 32.5239N, 97.6167W | Clockwise and Counter-Clockwise     | 5        |