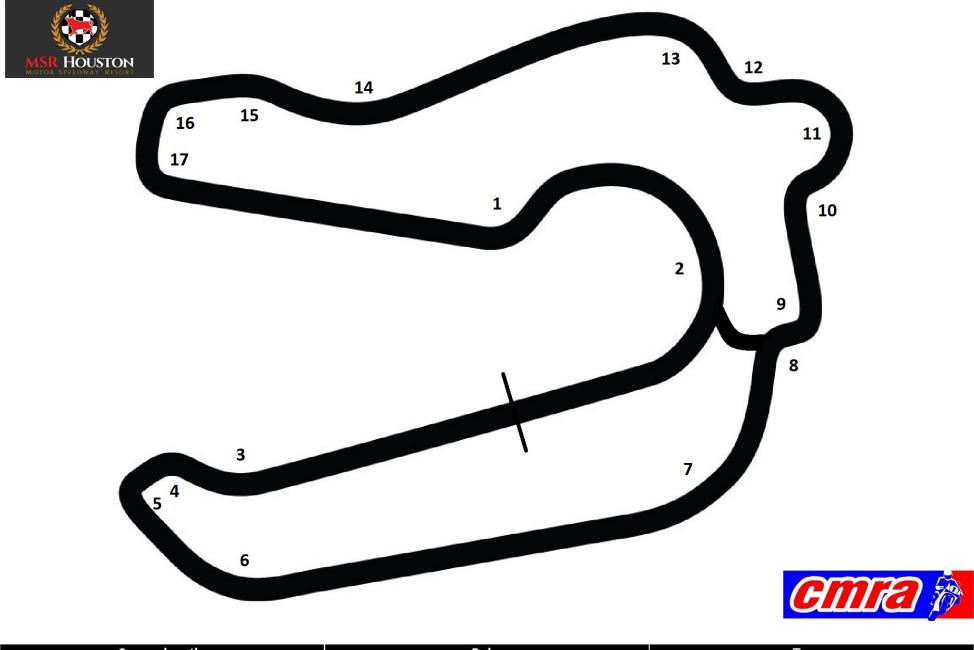

CMRA LICENSE SCHOOL: HART PHOTOGRAPHY

| Course length:     | Pole:           | Turns:   |
|--------------------|-----------------|----------|
| 2.38 mi (3.83 km)  | Riders Left     | 17       |
| Coordinates:       | Race Direction: | Straits: |
| 29.2777N, 95.4235W | Clockwise       | 3        |