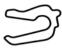

CMRA LICENSE SCHOOL: HART PHOTOGRAPHY

| Course length:     | Pole:           | Turns:   |
|--------------------|-----------------|----------|
| 2.38 mi (3.83 km)  | Riders Left     | 17       |
| Coordinates:       | Race Direction: | Straits: |
| 29.2777N, 95.4235W | Clockwise       | 3        |