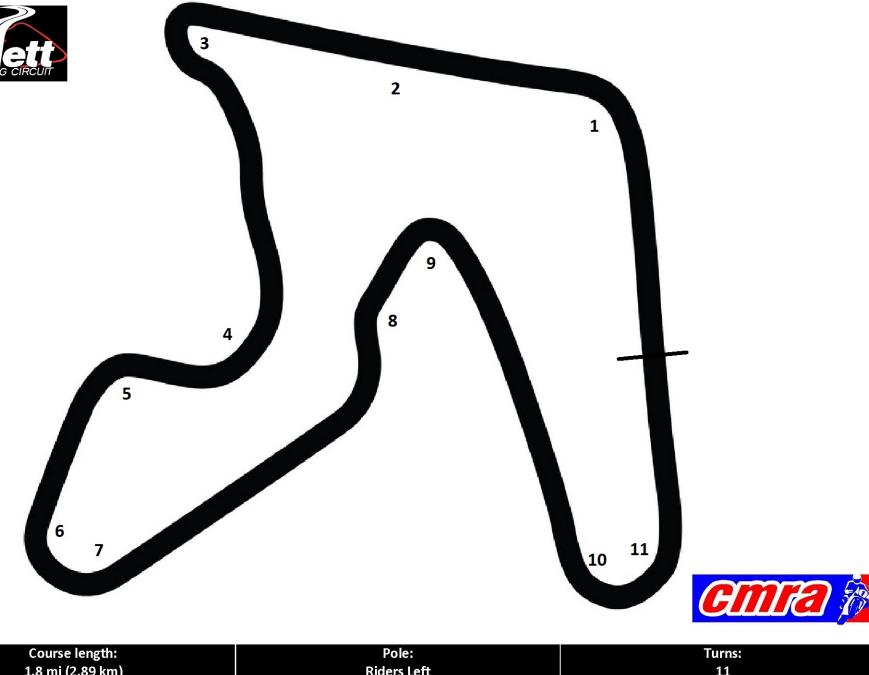

<u>CMRA LICENSE SCHOOL</u> HART PHOTOGRAPHY - CMRA LICENSE SCHOOL

| course lengan      |                   | i di fisi |
|--------------------|-------------------|-----------|
| 1.8 mi (2.89 km)   | Riders Left       | 11        |
| Coordinates:       | Race Direction:   | Straits:  |
| 36.2175N, 96.5890W | Counter-Clockwise | 4         |